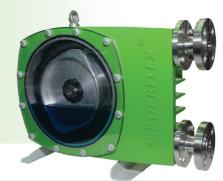

## **Verderflex** VF15

| Description              | Material                                                                                                                                                                                    | Paint Detail        |
|--------------------------|---------------------------------------------------------------------------------------------------------------------------------------------------------------------------------------------|---------------------|
| Pump Housing             | Aluminium (LM25) Option: Cast Iron (GG25)                                                                                                                                                   | Green Powder Coated |
| Front Cover              | Clear Polycarbonate                                                                                                                                                                         |                     |
| Rotor                    | Aluminium (BS.1490:1988 LM25M)<br>Option: Cast Iron (ASTM A 536)                                                                                                                            |                     |
| Port Flange              | 304 Stainless Steel Universal slotted design fits with DIN PN16, ANSI 150# & JIS10K Plated Carbon Steel to suit hose tail insert 316 Hygienic Flanges available on request to special order |                     |
| Inserts                  | Stainless Steel (316L) Options: Polypropylene, P.V.D.F. Inserts and 316 Stainless Steel Hose Tail                                                                                           |                     |
| Mounting Frame           | Carbon Steel                                                                                                                                                                                | Powder Coated       |
| Lubricant                | Verderlube - Glycerine based compound<br>Verdersil - Silicone oil                                                                                                                           |                     |
| Hose                     | Natural Rubber (NR) Options: Nitrile Buna Rubber (NBR) Ethylene Propylene Diene Monomer (EPDM), Food Grade Nitrile Buna (NBRF) and Hypalon® (CSM)                                           |                     |
| Typical Pump Unit Weight | Aluminium Unit: 34 - 41 kg                                                                                                                                                                  |                     |
|                          | Cast Iron Unit: 46 - 52 kg                                                                                                                                                                  |                     |