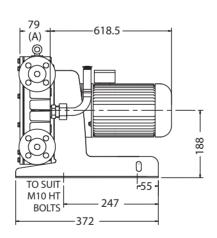

|                     |
| Hose                     | Natural Rubber (NR) Options: Nitrile Buna Rubber (NBR) Ethylene Propylene Diene Monomer (EPDM), Food Grade Nitrile Buna (NBRF) and Hypalon® (CSM)                                           |                     |
| Typical Pump Unit Weight | Aluminium Unit: 34 - 41 kg                                                                                                                                                                  |                     |
|                          | Cast Iron Unit: 46 - 52 kg                                                                                                                                                                  |                     |







All dimensions are in mm. All dimensions and weights are for guidance only.

## **Verderflex** VF15





Flows are typical and were measured with water at 20°C with no suction lift or discharge pressure. Actual flows will vary according to suction conditions, discharge pressure and normal component production tolerances.

## Find your local supplier at www.verderflex.com