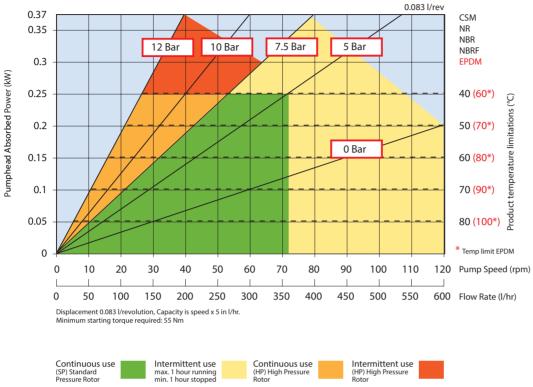

## **Verderflex** VF15

Flows are typical and were measured with water at 20°C with no suction lift or discharge pressure. Actual flows will vary according to suction conditions, discharge pressure and normal component production tolerances.