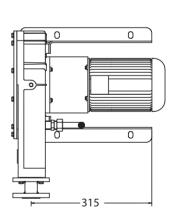

|                     |
| Hose                     | Natural Rubber (NR) Options: Nitrile Buna Rubber (NBR) Ethylene Propylene Diene Monomer (EPDM), Food Grade Nitrile Buna (NBRF) and Hypalon® (CSM)                                           |                     |
| Typical Pump Unit Weight | Aluminium Unit: 34 - 41 kg                                                                                                                                                                  |                     |
|                          | Cast Iron Unit: 46 - 52 kg                                                                                                                                                                  |                     |







All dimensions are in mm. All dimensions and weights are for guidance only.

## **Verderflex** VF15





Flows are typical and were measured with water at 20°C with no suction lift or discharge pressure. Actual flows will vary according to suction conditions, discharge pressure and normal component production tolerances.

## Find your local supplier at www.verderflex.com