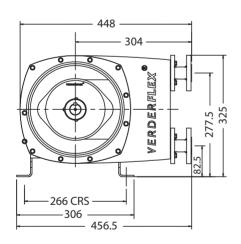

|                     |
| Hose                     | Natural Rubber (NR) Options: Nitrile Buna Rubber (NBR) Ethylene Propylene Diene Monomer (EPDM), Food Grade Nitrile Buna (NBRF) and Hypalon® (CSM)                                           |                     |
| Typical Pump Unit Weight | Aluminium Unit: 34 - 41 kg                                                                                                                                                                  |                     |
|                          | Cast Iron Unit: 46 - 52 kg                                                                                                                                                                  |                     |







All dimensions are in mm. All dimensions and weights are for guidance only.

## **Verderflex** VF15





Flows are typical and were measured with water at 20°C with no suction lift or discharge pressure. Actual flows will vary according to suction conditions, discharge pressure and normal component production tolerances.

## Find your local supplier at www.verderflex.com